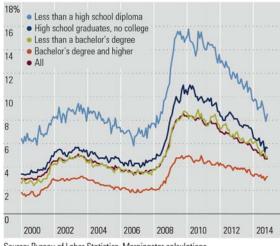

## **Unemployment by Education Level**

- Not only do those with greater education tend to earn more throughout their careers, but they are also less likely to be unemployed than those with less education.
- See a new feature of our monthly newsletter on page four ("The Back Page"). The cartoon on page four is directly relevant to this article.

There is a clear connection between educational attainment and unemployment rate. As expected, the people with the highest rate of unemployment are the people without even a high school degree. The unemployment rate for this group is almost triple that of college graduates. In general, the more education you have, the better off you are.

The percentage of the population that has a college degree has been relatively stable in the 30% range. And there is a large part of the population that could probably use yet more college education. Putting these two together, the conclusion is evident: It pays to go to college, and it would also be good if the percentage of the population who are college graduates could increase.

Unemployment Rate, 25 Years and Older

Source: Bureau of Labor Statistics, Morningstar calculations. Data as of November 2014

Louis E. Conrad II, CFA President

lconrad@compassinvest.com (978) 254-7040 www.compassinvest.com